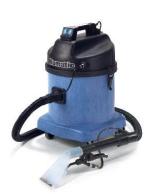

## CT570 – Carpet Extraction

The 570 series has become the most popular contractor's extraction cleaner of choice. This is not by chance, but by design.

The full Structofoam construction is designed to take the bangs and bruises of commercial use - a machine that will give you years of reliable service.