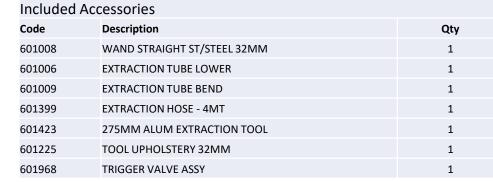

- 2 Year Warranty
- 23L dry, 15L wet and 10L extraction capacity
- Tank within a tank easy fill and quick change system
- 10m cable
- Commercial kit including:
  - Aluminium extraction floor tool
  - Extraction hand tool