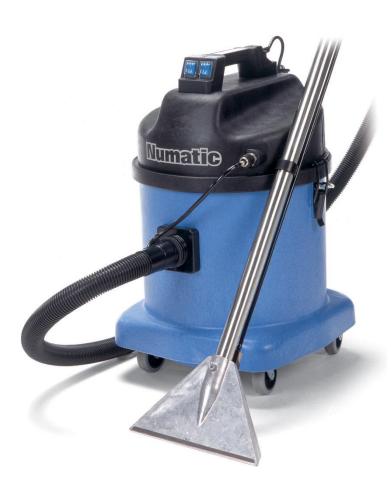

## CT570 – Carpet Extraction

The 570 series has become the most popular contractor's extraction cleaner of choice. This is not by chance, but by design.

The full Structofoam construction is designed to take the bangs and bruises of commercial use - a machine that will give you years of reliable service.

- 2 Year Warranty
- 23L dry, 15L wet and 10L extraction capacity
- Tank within a tank easy fill and quick change system
- 10m cable
- Commercial kit including:
  - Aluminium extraction floor tool
  - Extraction hand tool